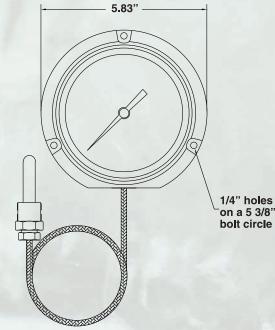

## REMOTE MOUNTED VAPOR ACTUATED DIAL THERMOMETER - 4 1/2" DIAL MODEL VR45P

## **STANDARD FEATURES**

- 4 1/2" dial size
- Glass reinforced Phenolic case
- Stainless steel snap ring
- Glass lens
- Aluminum dial, white finish, black markings
- Progressive graduations offer ideal reading in the upper two thirds of the range
- For standard ranges see page 23
- Adjustable pointer
- Precision geared brass movement
- + or 1 scale division accuracy
- 5ft. bronze braided capillary tubing standard. Additional tubing lengths and materials available
- Brass thermowell, 1/2" NPT standard. 2" "U" dimension below thread. Additional sizes, threads and materials available. See page 23.