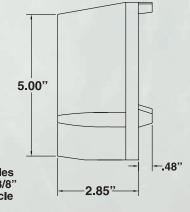

## **STANDARD FEATURES**

- 4 1/2" dial size
- Glass reinforced Phenolic case
- Stainless steel snap ring
- Glass lens
- Aluminum dial, white finish, black markings
- Progressive graduations offer ideal reading in the upper two thirds of the range
- For standard ranges see page 23
- Adjustable pointer
- Precision geared brass movement
- + or 1 scale division accuracy
- 5ft. bronze braided capillary tubing standard. Additional tubing lengths and materials available
- Brass thermowell, 1/2" NPT standard. 2" "U" dimension below thread. Additional sizes, threads and materials available. See page 23.