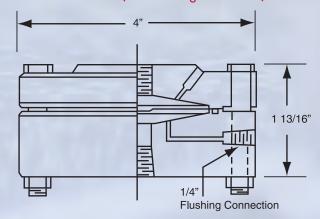

## MODEL DW-TF (with flushing connection)

| HOW TO ORDER - PLEASE SPECIFY THE FOLLOWING: |                     |                                         |                        |                        |                        |                     |
|----------------------------------------------|---------------------|-----------------------------------------|------------------------|------------------------|------------------------|---------------------|
| MODEL #                                      | GAUGE               | PROCESS                                 | <b>TOP HOUSING</b>     | DIAPHRAGM              | BOTTOM                 | FILL                |
|                                              | CONNECTION          | CONNECTION                              | MATERIAL               | MATERIAL               | HOUSING MAT.           | FLUID               |
| DW-T                                         |                     | <b>1</b> = 1/4" NPT <b>3</b> = 3/4" NPT |                        | <b>4</b> = 316 ST. ST. | O CILLE                | <b>G</b> = GLYCERIN |
| DW-TF                                        | <b>2</b> = 1/2" NPT | <b>2</b> = 1/2" NPT <b>4</b> = 1" NPT   | <b>4</b> = 316 ST. ST. |                        | <b>4</b> = 316 ST. ST. | O = INST. OIL       |
| DAA-1L                                       |                     |                                         |                        |                        |                        | S = SILICONE        |