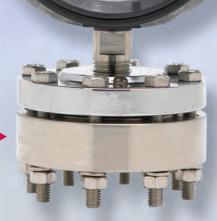

## Continuous Duty Welded Diaphragm

Diaphragm seals are used to prevent the process fluid from entering the instrument.

## **FEATURES:**

- The Diaphragm on the DW-T and DW-TF model is welded to the top housing of the diaphragm seal to allow for removal of the gauge and diaphragm assembly without loss of fill fluid.
- Top housing steel or 316 stainless steel
- 316 stainless steel diaphragm\*
- 1/4" NPT or 1/2" NPT female gauge connection
- Bottom housing steel or 316 stainless steel is standard
- Bottom housing thread size 1/4" thru 1" NPT\*\*
- Available with 1/4" NPT flushing connection (Model DW-TF)
- Pressure rated to 2500 PSI
- \* Other diaphragm materials available.
- \*\* Other process connection sizes available. Contact factory for additional information.