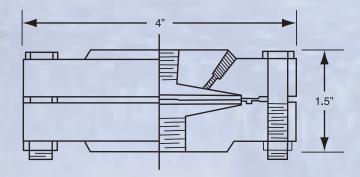

uty Welded Diaphragm

Diaphragm seals are used to prevent the process fluid from entering the instrument.

## **FEATURES:**

- The Diaphragm on the DW-T and DW-TF model is welded to the top housing of the diaphragm seal to allow for removal of the gauge and diaphragm assembly without loss of fill fluid.
- Top housing steel or 316 stainless steel
- 316 stainless steel diaphragm\*
- 1/4" NPT or 1/2" NPT female gauge connection
- Bottom housing steel or 316 stainless steel is standard
- Bottom housing thread size 1/4" thru 1" NPT\*\*
- Available with 1/4" NPT flushing connection (Model DW-TF)
- Pressure rated to 2500 PSI
- \* Other diaphragm materials available.
- \*\* Other process connection sizes available. Contact factory for additional information.

## MODEL DW-T



#### **MODEL DW-T**



## MODEL DW-TF (with flushing connection)



| HOW TO ORDER - PLEASE SPECIFY THE FOLLOWING: |                     |                                         |                        |                        |                        |                     |
|----------------------------------------------|---------------------|-----------------------------------------|------------------------|------------------------|------------------------|---------------------|
| MODEL #                                      | GAUGE               | PROCESS                                 | <b>TOP HOUSING</b>     | DIAPHRAGM              | BOTTOM                 | FILL                |
|                                              | CONNECTION          | CONNECTION                              | MATERIAL