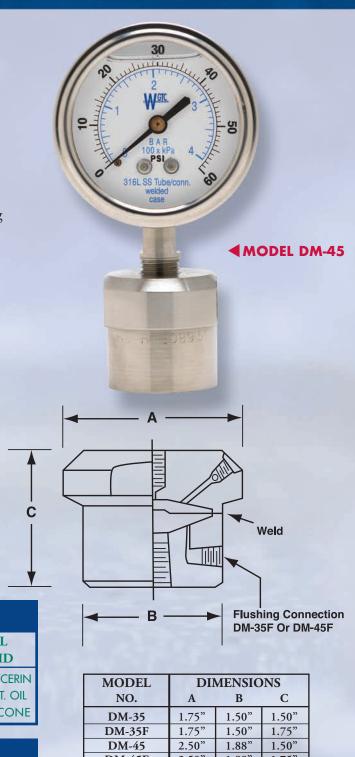

## **DIAPHRAGM SEALS** MODEL DM-35 & DM-45

## Mini Seal All Welded Design

(Model DM-35 for 1 1/2" to 4" dials and Model DM-45 for up to 4 1/2" dials.)

Diaphragm seals are used to prevent the process fluid from entering the instrument.

## **FEATURES:**

- The Diaphragm on the DM-35 and DM-45 is welded to the upper and lower housing providing 1 piece design.
- All 316 stainless steel construction
- 1/4" NPT or 1/2" NPT gauge connection
- 1/4" NPT or 1/2" NPT process connection
- Available with 1/4" NPT flushing connection. (DM-35F & DM-45F)
- Pressure rated to 1000 PSI