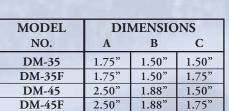

## **DIAPHRAGM SEALS** MODEL DM-35 & DM-45

## Mini Seal All Welded Design

(Model DM-35 for 1 1/2" to 4" dials and Model DM-45 for up to 4 1/2" dials.)

Diaphragm seals are used to prevent the process fluid from entering the instrument.

## **FEATURES:**

- The Diaphragm on the DM-35 and DM-45 is welded to the upper and lower housing providing 1 piece design.
- All 316 stainless steel construction
- 1/4" NPT or 1/2" NPT gauge connection
- 1/4" NPT or 1/2" NPT process connection
- Available with 1/4" NPT flushing connection. (DM-35F & DM-45F)
- Pressure rated to 1000 PSI