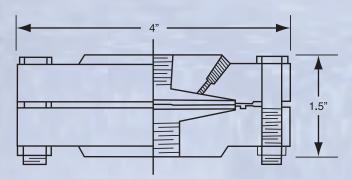

uty Welded Diaphragm

Diaphragm seals are used to prevent the process fluid from entering the instrument.

## **FEATURES:**

- The Diaphragm on the DW-T and DW-TF model is welded to the top housing of the diaphragm seal to allow for removal of the gauge and diaphragm assembly without loss of fill fluid.
- Top housing steel or 316 stainless steel
- 316 stainless steel diaphragm\*
- 1/4" NPT or 1/2" NPT female gauge connection
- Bottom housing steel or 316 stainless steel is standard
- Bottom housing thread size 1/4" thru 1" NPT\*\*
- Available with 1/4" NPT flushing connection (Model DW-TF)
- Pressure rated to 2500 PSI
- \* Other diaphragm materials available.
- \*\* Other process connection sizes available. Contact factory for additional information.

## MODEL DW-T



#### **MODEL DW-T**



## MODEL DW-TF (with flushing connection)



| HOW TO ORDER - PLEASE SPECIFY THE FOLLOWING: |                     |                                         |                        |                        |                        |                     |  |
|----------------------------------------------|---------------------|-----------------------------------------|------------------------|------------------------|------------------------|---------------------|--|
| MODEL #                                      | GAUGE               | PROCESS                                 | <b>TOP HOUSING</b>     | DIAPHRAGM              | BOTTOM                 | FILL                |  |
|                                              | CONNECTION          | CONNECTION                              | M