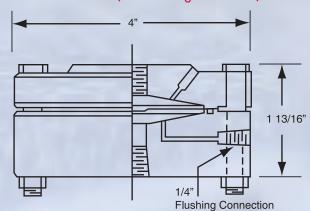

## MODEL DW-TF (with flushing connection)

| HOW TO ORDER - PLEASE SPECIFY THE FOLLOWING: |                     |                                         |                        |                        |                        |                     |  |
|----------------------------------------------|---------------------|-----------------------------------------|------------------------|------------------------|------------------------|---------------------|--|
| MODEL #                                      | GAUGE               | PROCESS                                 | <b>TOP HOUSING</b>     | DIAPHRAGM              | BOTTOM                 | FILL                |  |
|                                              | CONNECTION          | CONNECTION                              | MATERIAL               | MATERIAL               | <b>HOUSING MAT.</b>    | FLUID               |  |
| DW-T                                         | <b>4</b> = 1/4" NPT | <b>1</b> = 1/4" NPT <b>3</b> = 3/4" NPT | 3 = STEEL              | <b>4</b> = 316 ST. ST. | 3 = STEEL              | <b>G</b> = GLYCERIN |  |
|                                              | <b>2</b> = 1/2" NPT | <b>2</b> = 1/2" NPT <b>4</b> = 1" NPT   | <b>4</b> = 316 ST. ST. |                        | <b>4</b> = 316 ST. ST. | O = INST. OIL       |  |
| DW-TF                                        |                     |                                         |                        |                        |                        | S = SILICONE        |  |

## **FEATURES:**

- The Diaphragm on the DW-T and DW-TF model is welded to the top housing of the diaphragm seal to allow for removal of the gauge and diaphragm assembly without loss of fill fluid.
- Top housing steel or 316 stainless steel
- 316 stainless steel diaphragm\*
- 1/4" NPT or 1/2" NPT female gauge connection
- Bottom housing steel or 316 stainless steel is standard
- Bottom housing thread size 1/4" thru 1" NPT\*\*
- Available with 1/4" NPT flushing connection (Model DW-TF)
- Pressure rated to 2500 PSI
- \* Other diaphragm materials available.
- \*\* Other process connection sizes available. Contact factory for additional information.