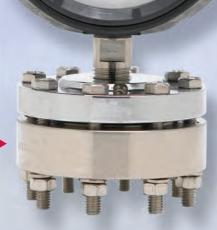

# DIAPHRAGM SEALS MODEL DW-T & DW-TF

## Continuous Duty Welded Diaphragm

Diaphragm seals are used to prevent the process fluid from entering the instrument.

## **FEATURES:**

- The Diaphragm on the DW-T and DW-TF model is welded to the top housing of the diaphragm seal to allow for removal of the gauge and diaphragm assembly without loss of fill fluid.
- Top housing steel or 316 stainless steel
- 316 stainless steel diaphragm\*
- 1/4" NPT or 1/2" NPT female gauge connection
- Bottom housing steel or 316 stainless steel is standard
- Bottom housing thread size 1/4" thru 1" NPT\*\*
- Available with 1/4" NPT flushing connection (Model DW-TF)
- Pressure rated to 2500 PSI
- \* Other diaphragm materials available.
- \*\* Other process connection sizes available. Contact factory for additional information.